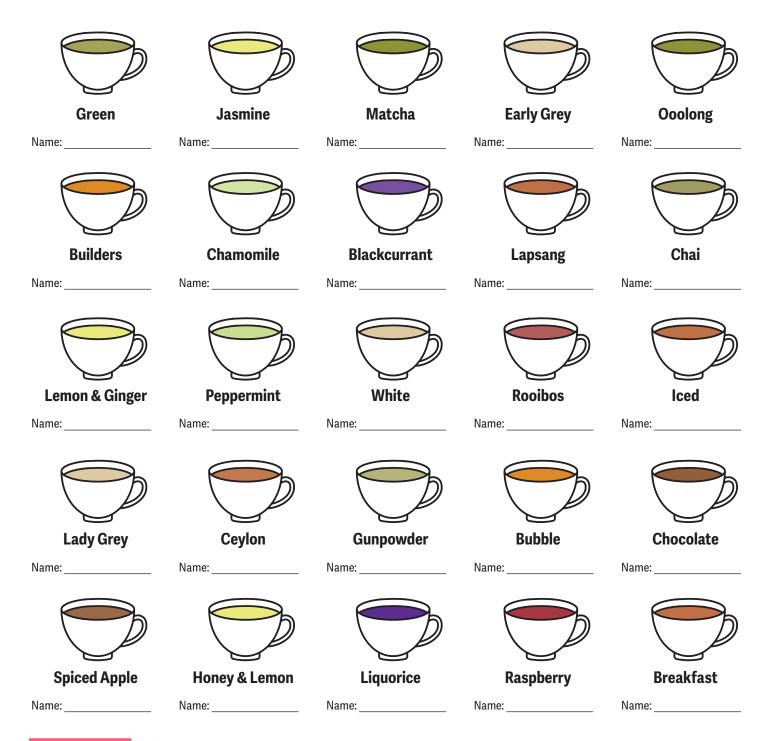

## **Guess-tea-mate!**

## Can you guess Calama-tea Jane's favourite tea?

For a suggested  $\pounds$ 2, make your guess. Your host has already picked a Tea and will keep it hidden until the sweepstake is complete. The person with the correct guess wins half the sweepstake money. The rest goes to the Mental Health Foundation; to help make a difference to everyone's mental health.